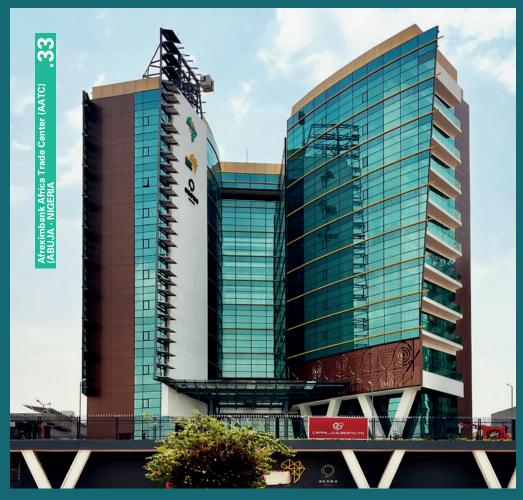

## Afreximbank Africa Trade Center (AATC)

|                                     | LOCATION<br>COUNTRY<br>GENERAL CONTRACTOR<br>YEAR<br>ARCHITECTS |                                                                         | Abuja<br>Nigeria                               |
|-------------------------------------|-----------------------------------------------------------------|-------------------------------------------------------------------------|------------------------------------------------|
|                                     |                                                                 |                                                                         | Cappa & D'Alberto PLC - Lagos, Nigeria<br>2024 |
|                                     |                                                                 |                                                                         | James Cubitt Architects / SVA                  |
| SCOPE OF WORKS                      | AREAS                                                           | MATERIALS                                                               |                                                |
| ALUMINIUM GLAZED CURTAIN WALL       | 10.000 m <sup>2</sup>                                           | Glazed unitized Curtain wall.                                           |                                                |
| ALUMINIUM COMPOSITE PANELS CLADDING | 2.500 m <sup>2</sup>                                            | 4 mm fire proof A2 Aluminium Composite panels system                    |                                                |
| CERAMIC VENTILATED FACADE           | 1.500m <sup>2</sup>                                             | Made by 17 mm self-cleaning extruded ceramic tiles.                     |                                                |
| ENTRANCE CANOPY                     | 210 m²                                                          | Made by primary galvanized steel structure, aluminium and safety glass. |                                                |
| INTERNAL PARTITIONS                 | 2.200 m <sup>2</sup>                                            | Internal frameless partitions glazed with safety decorated glass.       |                                                |
| FIRE RATED STEEL SHOP FRONT         |                                                                 | Made by EI60 steel profiles + Pyran S E60 glass.                        |                                                |
| EXTERNAL CORTEN DECORATED FACADE    | 300 m²                                                          | Made by laser-cut corten painted aluminium panels.                      |                                                |
| AUTOMATIC REVOLVING DOOR            |                                                                 |                                                                         |                                                |

## PROJECT Afreximbank Africa Trade Center (AATC) ABUJA

AFREXIMBANK AFRICA TRADE CENTER (AATC)

LOCATION

COUNTRY

GENERAL CONTRACTOR

YEAR

AATC is a mixed-use building located on Independence

The new building will provide services which comprises Grade "A" Commercial Office Space, Hotel (4+star facility with 148 rooms) and a double volume Conference and Exhibition centre.