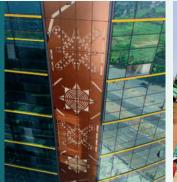

## Afreximbank Africa Trade Center (AATC)

|                                     | LOCATION<br>COUNTRY<br>GENERAL CONTRACTOR<br>YEAR<br>ARCHITECTS |                                                                         | Abuja<br>Nigeria                               |
|-------------------------------------|-----------------------------------------------------------------|-------------------------------------------------------------------------|------------------------------------------------|
|                                     |                                                                 |                                                                         | Cappa & D'Alberto PLC - Lagos, Nigeria<br>2024 |
|                                     |                                                                 |                                                                         | James Cubitt Architects / SVA                  |
| SCOPE OF WORKS                      | AREAS                                                           | MATERIALS                                                               |                                                |
| ALUMINIUM GLAZED CURTAIN WALL       | 10.000 m <sup>2</sup>                                           | Glazed unitized Curtain wall.                                           |                                                |
| ALUMINIUM COMPOSITE PANELS CLADDING | 2.500 m <sup>2</sup>                                            | 4 mm fire proof A2 Aluminium Composite panels system                    |                                                |
| CERAMIC VENTILATED FACADE           | 1.500m <sup>2</sup>                                             | Made by 17 mm self-cleaning extruded ceramic tiles.                     |                                                |
| ENTRANCE CANOPY                     | 210 m²                                                          | Made by primary galvanized steel structure, aluminium and safety glass. |                                                |
| INTERNAL PARTITIONS                 | 2.200 m <sup>2</sup>                                            | Internal frameless partitions glazed with safety decorated glass.       |                                                |
| FIRE RATED STEEL SHOP FRONT         |                                                                 | Made by EI60 steel profiles + Pyran S E60 glass.                        |                                                |
| EXTERNAL CORTEN DECORATED FACADE    | 300 m²                                                          | Made by laser-cut corten painted aluminium panels.                      |                                                |
| AUTOMATIC REVOLVING DOOR            |                                                                 |                                                                         |                                                |