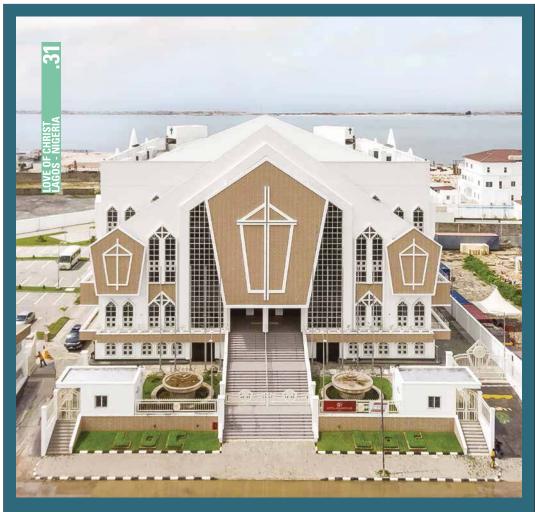

## LOVE OF CHRIST LAGOS

Love of Christ LOCATION COUNTRY YEAR

one of the top beautiful worship centers in Nigeria.

The building has a car park in the ground floor, a hall at the first floor, while the second floor is the main auditorium.

## LOVE OF CHRIST **LAGOS - NIGERIA**

LOCATION Lagos COUNTRY Nigeria

Cappa And D'Alberto LTD GENERAL CONTRACTOR

2021

| SCOPE OF WORKS                            | AREAS   | MATERIALS                                                           |
|-------------------------------------------|---------|---------------------------------------------------------------------|
| MAIN CHURCH, BAPTISMAL POOL, BISHOP COURT |         |                                                                     |
|                                           |         |                                                                     |
| ALUMINIUM GLAZED CURTAIN WALL + 480       | 700m2   | STICK SYSTEM WICTEC 50 BY WICONA GLAZED WITH SAFETY GLASS 6/16/44.2 |
| OPENABLE PROJECTED WINDOWS                |         | WITH GREY TINTED PVB INTERLAYER                                     |
|                                           |         |                                                                     |
| ALUMINIUM WINDOWS AND DOORS               | 190 pcs | CASEMENT WINDOWS AND DOORS MADE BY DOMAL ST52 PG + SLIDE 56         |
|                                           |         | FOR SLINDING DOORS, GLAZED WITH LAMINATED SAFETY GLASS              |
|                                           |         |                                                                     |
| STEEL DOORS                               | 12 pcs  | MULTIPURPOSE STEEL DOORS MADE BY NINZ                               |
|                                           |         |                                                                     |
| OUVRE                                     | 65 pcs  | POWDER COATED ALUMINIUM 7 SHAPED BLADES                             |