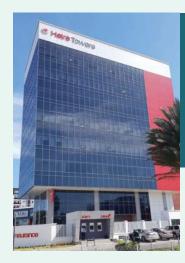

## HEIRS TOWERS

Architects:

Heirs Towers

LOCATION
LAGOS
COUNTRY
NIGERIA
GENERAL CONTRACTOR
CAPPA AND D'ALBERTO LTD
YEAR
2021

Heirs Tower is a fully serviced 7 Floors ultra modern business complex in Victoria Island.

LOCATION Lagos
COUNTRY Nigeria

GENERAL CONTRACTOR Cappa And D'Alberto LTD

YEAR 2021

| SCOPE OF WORKS                | AREAS   | MATERIALS                                                        |
|-------------------------------|---------|------------------------------------------------------------------|
| ALUMINIUM GLAZED CURTAIN WALL | 1320 m2 | ALUMINIUM GLAZED CURTAIN WALL WITH EXTERNAL PRESSURE PLATE.      |
|                               |         | SOLAR CONTROL INSULATED GLASS BY SAINT GOBAIN                    |
| VENTILATED FACADE             | 2420 m2 | 4 MM FIRE PROOF ALUMINIUM COMPOSITE PANELS, LARSON BY ALUCOIL    |
|                               |         |                                                                  |
| INTERNAL PARTITIONS           | 600 m2  | INTERNAL FRAMELESS PARTITIONS GLAZED WITH LAMINATED SAFETY GLASS |
|                               |         |                                                                  |
| TOILET CUBICLES               |         | TOILET CUBICLES MADE OF 14MM-THICK HPL                           |
|                               |         |                                                                  |