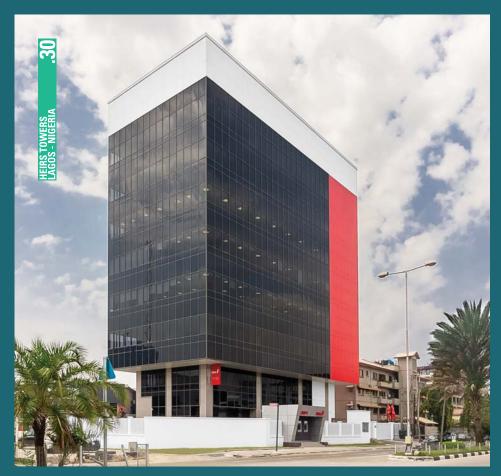

## HEIRS TOWERS

Architects:

Heirs Towers

LOCATION
LAGOS
COUNTRY
NIGERIA
GENERAL CONTRACTOR
CAPPA AND D'ALBERTO LTD
YEAR
2021

Heirs Tower is a fully serviced 7 Floors ultra modern business complex in Victoria Island.

LOCATION Lagos
COUNTRY Nigeria

GENERAL CONTRACTOR Cappa And D'Alberto LTD

YEAR 2021

| SCOPE OF WORKS                | AREAS   | MATERIALS                                                        |
|-------------------------------|---------|------------------------------------------------------------------|
| ALUMINIUM GLAZED CURTAIN WALL | 1320 m2 | ALUMINIUM GLAZED CURTAIN WALL WITH EXTERNAL PRESSURE PLATE.      |
|                               |         | SOLAR CONTROL INSULATED GLASS BY SAINT GOBAIN                    |
| VENTILATED FACADE             | 2420 m2 | 4 MM FIRE PROOF ALUMINIUM COMPOSITE PANELS, LARSON BY ALUCOIL    |
|                               |         |                                                                  |
| INTERNAL PARTITIONS           | 600 m2  | INTERNAL FRAMELESS PARTITIONS GLAZED WITH LAMINATED SAFETY GLASS |
|                               |         |                                                                  |
| TOILET CUBICLES               |         | TOILET CUBICLES MADE OF 14MM-THICK HPL                           |
|                               |         |                                                                  |