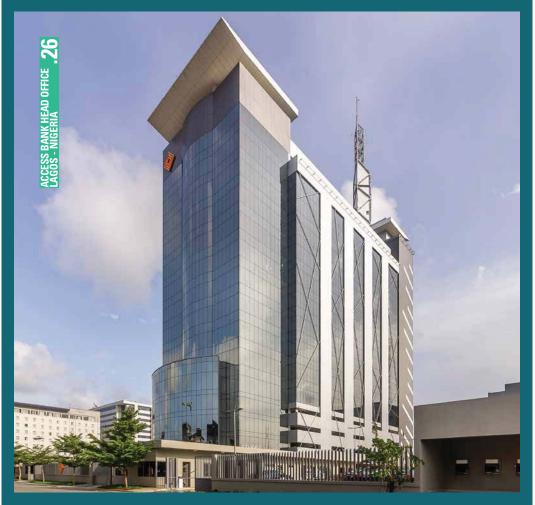

## ACCESS BANK HEAD OFFICE LAGOS

Access Bank Head Office LOCATION

Access Bank new Head Office in Victoria Island - Lagos.

Accommodating 1,500 staff, it sits on 2 plots totaling 8,000

With 258 car parking spaces, there are 3 parking floors above grade, 10 office floors and a 14th floor that houses the

## **ACCESS BANK HEAD OFFICE**

Lagos LOCATION Nigeria COUNTRY

GENERAL CONTRACTOR Cappa & D'Alberto PLC-Lagos, Nigeria

2018

James Cubitt Architects ARCHITECTS

| SCOPE OF WORKS                      | AREAS               | MATERIALS                                                         |
|-------------------------------------|---------------------|-------------------------------------------------------------------|
| ALUMINIUM GLAZED CURTAIN WALL       | 6500 m <sup>2</sup> | GLAZED ALUMINIUM CURTAIN WALL MADE BY WICONA (HYDRO GROUP)        |
|                                     |                     | SOLAR CONTROL LOW-E INSULATING GLASS BY SAINT GOBAIN; 10/15/55.2  |
|                                     |                     | DECORATIVE ALUMINIUM TUBULAR PROFILES FIXED ON CW                 |
| ALUMINIUM COMPOSITE PANELS CLADDING | 7200 m <sup>2</sup> | 4MM. FIRE PROOF ALUMINIUM COMPOSITE PANELS, LARSON BY ALUCOIL     |
| AUTOMATIC REVOLVING DOOR            |                     | FULL AUTOMATIC REVOLVING DOOR MADE BY TORMAX - SWITZERLAND        |
| INTERNAL PARTITIONS                 | 2200 m <sup>2</sup> | INTERNAL FRAMELESS PARTITIONS GLAZED WITH 10MMM SAFETY GLASS      |
|                                     |                     | INCLUDING SINGLE AND DOUBLE DOORS                                 |
| ENTRANCE CANOPY                     |                     | MADE BY GALVANIZED STEEL STRUCTURE AND 21.5 MM THICK SAFETY GLASS |