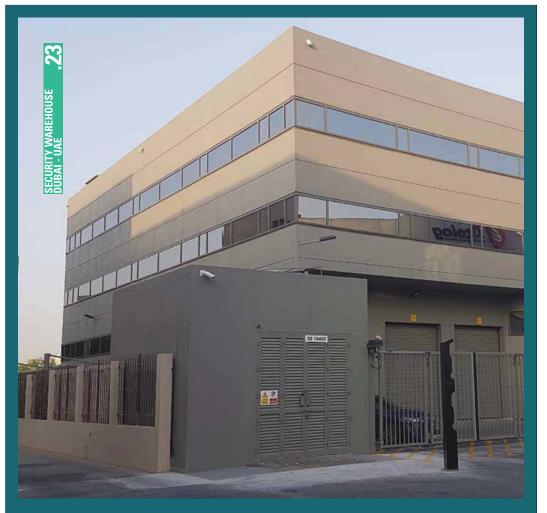

## PROJECT SECURITY WAREHOUSE

Security Warehouse and associated facility Richemont group

LOCATION

## SECURITY WAREHOUSE **DUBAI / UNITED ARAB EMIRATES**

Dubai LOCATION United Arab Emirates 2017

| AREAS | MATERIALS                                                               |
|-------|-------------------------------------------------------------------------|
|       | SECURITY STEEL CURTAIN WALL LEVEL RC4 ALUMETAL SPECIAL CERTIFIED PATENT |
|       | BURGLAR GLASS PANEL P6B                                                 |
|       | SECURITY ALUMINIUM CURTAIN WALL LEVEL RC3 WIC TEC 60 AND BURGLAR GLASS  |
|       | PANEL P6B                                                               |
|       | ALUMINIUM CURTAIN WALL WIC TEC 60 AND LAMINATED GLASS 84.2              |
|       |                                                                         |

ECB•S

**SCOPE OF WORKS** GROUND FLOOR

SPANDREL AREA

FIRST AND SECOND FLOOR

ALUMETAL has been awarded by the European Certification Body Gmbh to carry the ECBS certification mark for BURGLAR RESISTANCE CURTAIN WALLS CLASS RC4 according to EN 1627:2011 and ECB•S C10.