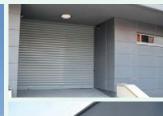

Adeniyi Coker Consultants Limited (ACCL)

Arch. Yinka Ogundairo

| SCOPE OF WORKS              | AREAS   | MATERIALS                                                |
|-----------------------------|---------|----------------------------------------------------------|
| FACADE                      | 2374 m² | CERAMIC VENTILATED FACADE KERATWIN K20 SYSTEM BY BUCHTAL |
| ALUMINIUM WINDOWS AND DOORS |         | TOP HUNG PROJECTED WINDOWS, FIXED WINDOWS, LOUVRES       |
|                             |         | INSULATED TINTED GLASS, PARSOL GREY                      |
|                             |         | ALUMINIUM INSECT MESH SCREEN                             |
| ROLLER SHUTTERS             |         | AUTOMATIC GALVANIZED STEEL ROLLER SHUTTERS               |
| CURTAIN WALL                | 58 m²   | GLAZED ALUMINIUM STICK SYSTEM CURTAIN WALL WITH          |
|                             |         | INSULATED TENTED GLASS AND EXTERNAL PRESSURE PLATE       |
|                             |         |                                                          |