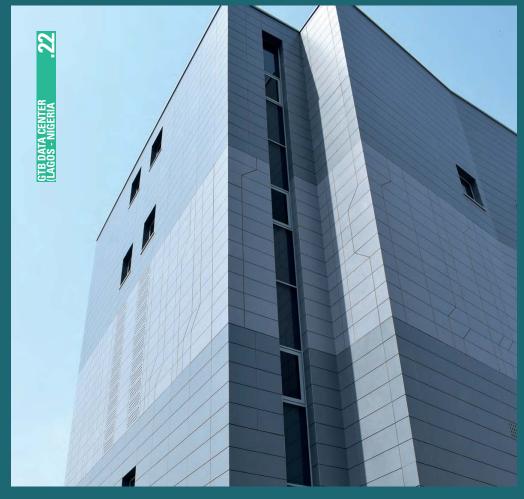

GTB DATA CENTER LAGOS

GTB DATA CENTER

COUNTRY

YEAR

The new Data Center of Gurantee Trust Bank has been

In particular, the building is externally finished with a ceramic ventilated facade to achieve a modern and

## **GTB DATA CENTER**

PROJECT DETAILS

LOCATION COUNTRY

GENERAL CONTRACTOR

ARCHITECTS

St. Gregory Road, Ikoyi, Lagos

Nigeria

Cappa & D'Alberto PLC-Lagos, Nigeria

Adeniyi Coker Consultants Limited (ACCL)

Arch. Yinka Ogundairo

| SCOPE OF WORKS              | AREAS   | MATERIALS                                                |
|-----------------------------|---------|----------------------------------------------------------|
| FACADE                      | 2374 m² | CERAMIC VENTILATED FACADE KERATWIN K20 SYSTEM BY BUCHTAL |
| ALUMINIUM WINDOWS AND DOORS |         | TOP HUNG PROJECTED WINDOWS, FIXED WINDOWS, LOUVRES       |
|                             |         | INSULATED TINTED GLASS, PARSOL GREY                      |
|                             |         | ALUMINIUM INSECT MESH SCREEN                             |
| ROLLER SHUTTERS             |         | AUTOMATIC GALVANIZED STEEL ROLLER SHUTTERS               |
| CURTAIN WALL                | 58 m²   | GLAZED ALUMINIUM STICK SYSTEM CURTAIN WALL WITH          |
|                             |         | INSULATED TENTED GLASS AND EXTERNAL PRESSURE PLATE       |
|                             |         |                                                          |