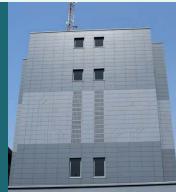

GTB DATA CENTER LAGOS

GTB DATA CENTER

COUNTRY

YEAR

The new Data Center of Gurantee Trust Bank has been

In particular, the building is externally finished with a ceramic ventilated facade to achieve a modern and

Adeniyi Coker Consultants Limited (ACCL)

Arch. Yinka Ogundairo

| SCOPE OF WORKS              | AREAS   | MATERIALS                                                |
|-----------------------------|---------|----------------------------------------------------------|
| FACADE                      | 2374 m² | CERAMIC VENTILATED FACADE KERATWIN K20 SYSTEM BY BUCHTAL |
| ALUMINIUM WINDOWS AND DOORS |         | TOP HUNG PROJECTED WINDOWS, FIXED WINDOWS, LOUVRES       |
|                             |         | INSULATED TINTED GLASS, PARSOL GREY                      |
|                             |         | ALUMINIUM INSECT MESH SCREEN                             |
| ROLLER SHUTTERS             |         | AUTOMATIC GALVANIZED STEEL ROLLER SHUTTERS               |
| CURTAIN WALL                | 58 m²   | GLAZED ALUMINIUM STICK SYSTEM CURTAIN WALL WITH          |
|                             |         | INSULATED TENTED GLASS AND EXTERNAL PRESSURE PLATE       |
|                             |         |                                                          |