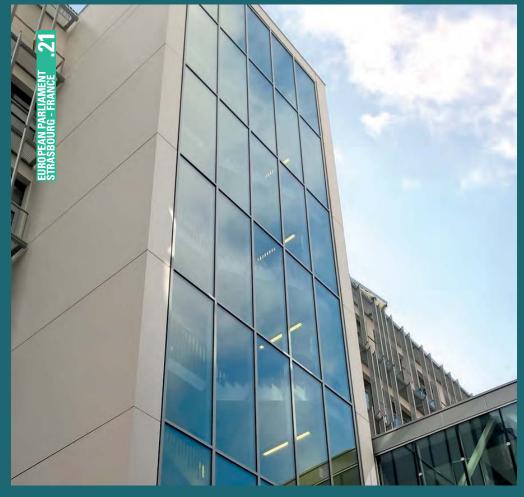

## EUROPEAN PARLIAMENT (VACLAV HAVEL) STRASBOURG

European Parliament (Vaclav Havel)

Vaclav Havel, bought by the European Parliament in European deputies and their staff.

Located between the present "Palais de l'Europe", home facilities, the building, that has kept only the original strucuture, has been renewed with two large contemporary facede, with particular attention to meet security high

## **EUROPEAN PARLIAMENT**

LOCATION COUNTRY YEAR

Strasbourg France 2016

| SCOPE OF WORKS               | AREAS | MATERIALS                                                                |
|------------------------------|-------|--------------------------------------------------------------------------|
| SECURITY GLAZED CURTAIN WALL |       |                                                                          |
|                              |       | BURGLAR RESISTANT STEEL CURTAIN WALL - CLASS RC3                         |
|                              |       | THERMAL INSULATED SAFETY GLASS, CLASS P6B, TOTAL THICKNESS 47.80 mm, Ug  |
|                              |       | 1.1W/(m2K)                                                               |
|                              |       | BULLET PROOF STEEL CURTAIN WALL - CLASS FB6                              |
|                              |       | THERMAL INSULATED BULLET PROOF GLASS, TYPE BR 6-NS-41 (NON-SPLINTERING), |
|                              |       | TOTAL THICKNESS 77mm, Ug 1.0 W(m2K)                                      |