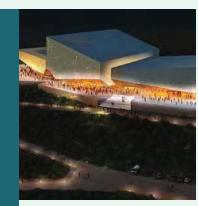

scenic river delta of the Cross River State.

events to take place at the same time.

the project in November 2011.

Calabar International Convention Centre (CICC) consists of

four adjoining sculptural volumes. The new cultural center

offers 35000 sqm of space for concerts, film festivals and exhibitions and the advantage to have several types of

The design and overall aesthetic of the CICC was the

## CALABAR INTERNATIONAL CONVENTION CENTER

LABAR

Calabar International Convention Center (CICC)

GENERAL CONTRACTOR

LOCATION COUNTRY

GENERAL CONTRACTOR

YEARS

Summit Hills, Calabar, Cross River State