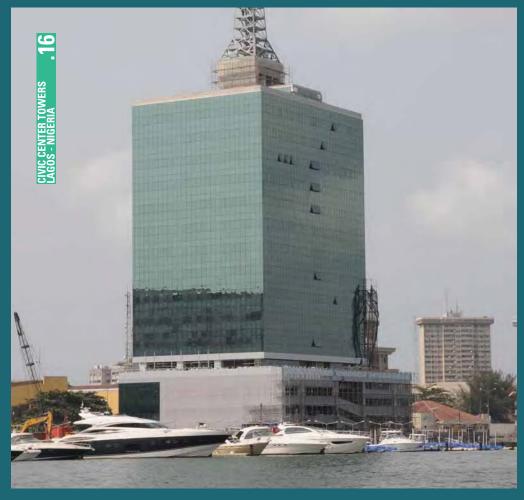

## CIVIC CENTER TOWERS LAGOS

CCT - Civic Center Towers - Victoria Island LOCATION

New office building - the Civic Center Towers (CCT) is located next to the Victoria Island Civic Center with spectacular panoramic view of the Five Cowrie Creek.

Described as Nigeria's first intelligent structure, the iconic 17-storey CCT has been engineered and constructed to offer first class office standards, including floor to floor exterior glazing with high performances of noise and heat insulation.

## **CIVIC CENTER TOWERS VICTORIA ISLAND, LAGOS / NIGERIA**

LOCATION COUNTRY

GENERAL CONTRACTOR YEAR

ARCHITECTS

Ozumba Mbadiwe Way, Victoria Island, Lagos

Cappa & D'Alberto PLC-Lagos, Nigeria

2012-2014

Interstate Architects Limited